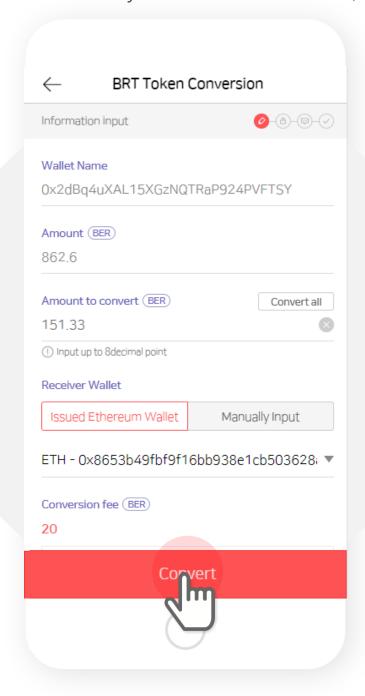

# 2. Input the amount you want to convert as well as select the wallet where you want the converted BRT.

(While converting from BER  $\rightarrow$  BRT, the conversion fee will be automatically credited with BER coin.)