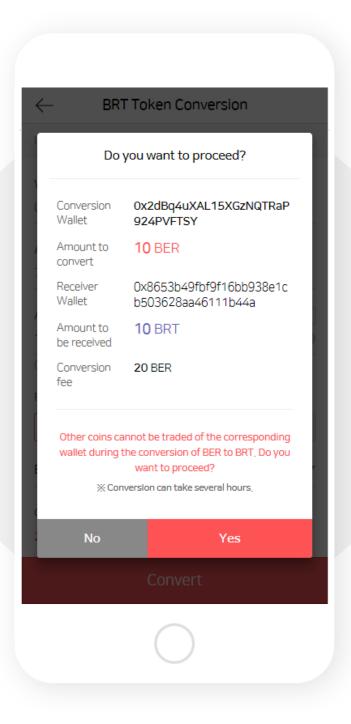

#### 3. Check your conversion information.

(Please check the conversion amount, conversion wallet and conversion fees.)