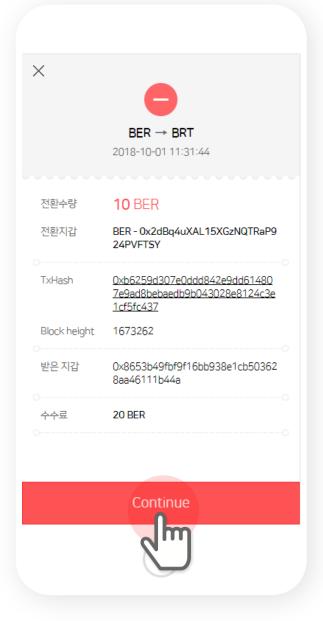

### 5. Once the conversion is completed you can check from the transaction history.

(The converted amount can be checked from the wallet address used during the conversion request.)

Wallet from where the BER is sent