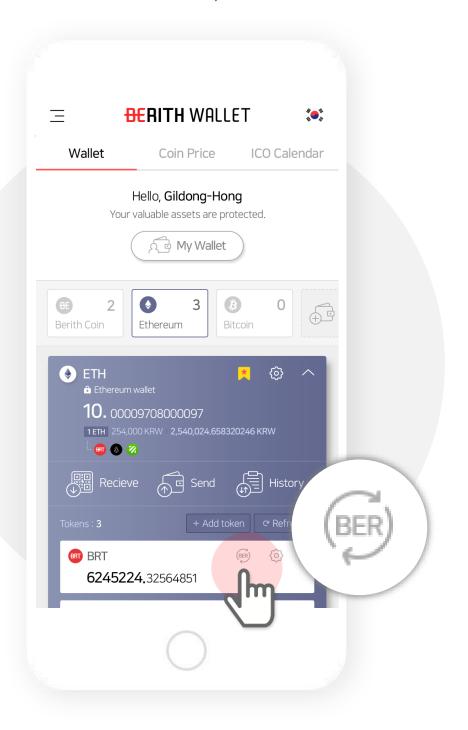

# 1. Select the wallet you want to convert from the main display and click the Convert button.

(The conversion button in located in between the main wallet icon and setting icon.)