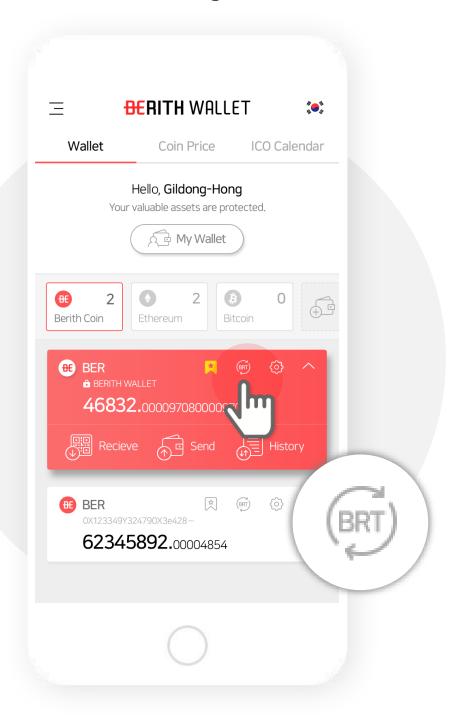

# 1. Select the wallet you want to convert from the main display and click the Convert button.

(The conversion button in located in between the main wallet icon and setting icon.)