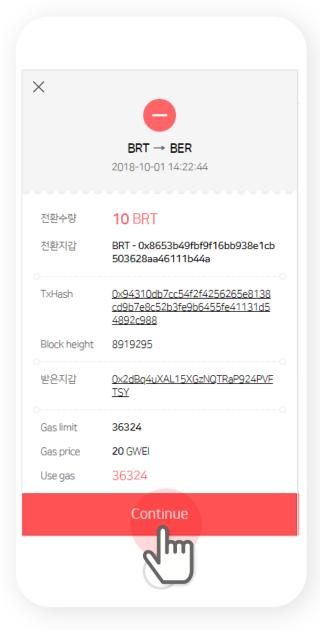

### 5. Once the conversion is completed you can check from the transaction history.

(The converted amount can be checked from the wallet address used during the conversion request.)

Wallet from where the BRT is sent

Wallet where the converted BER has been received.