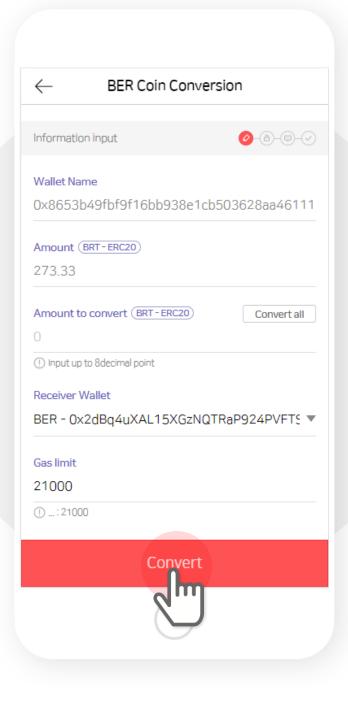

# 1. Select the Convert button under the Ethereum tab BRT wallet.

(The Convert button is located beside the setting icon in BRT token wallet.)

# 2. Input the amount you want to convert as well as select the wallet where you want the converted BER.

(While converting from BRT → BER, the conversion fee will be automatically credited from Ethereum Gas.)