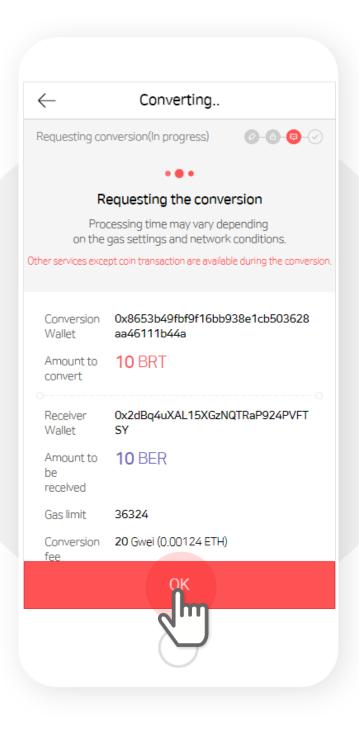

### 4. Conversion is in progress

(Conversion may take several hours and during this time all the other services are available except transaction.)