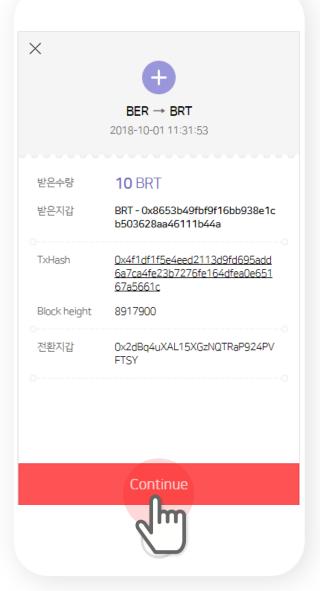

### 5. Once the conversion is completed you can check from the transaction history.

(The converted amount can be checked from the wallet address used during the conversion request.)

Wallet from where the BER is sent

Wallet where the converted BRT has been received.