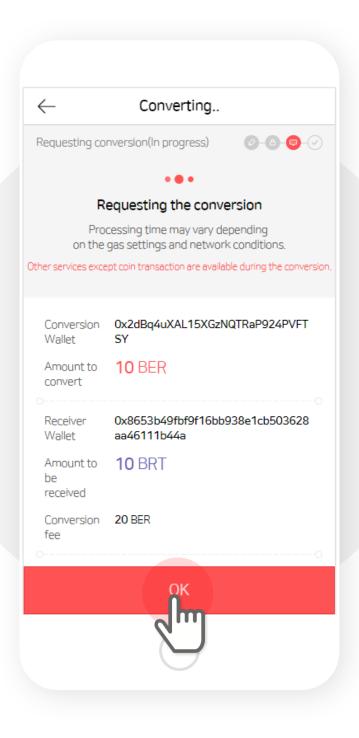

#### 3. Check your conversion information.

(Please check the conversion amount, conversion wallet and conversion fees.)

### 4. Conversion is in progress

(Conversion may take several hours and during this time all the other services are available except transaction.)