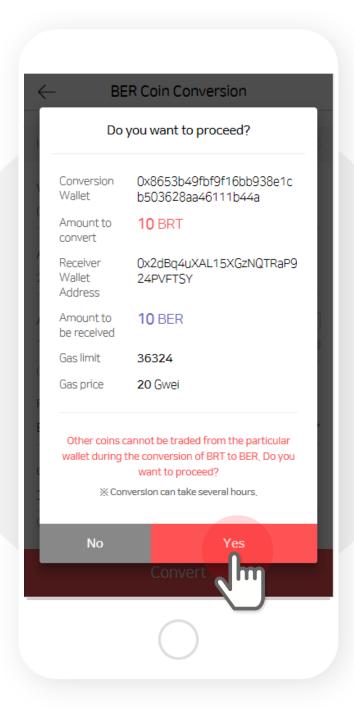

#### 3. Check your conversion information.

(Please check the conversion amount, conversion wallet and conversion fees.)