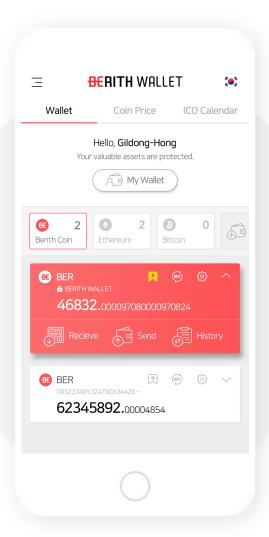

# 1. Select the wallet you want to convert from the main display and click the Convert button.

(The conversion button in located in between the main wallet icon and setting icon.)