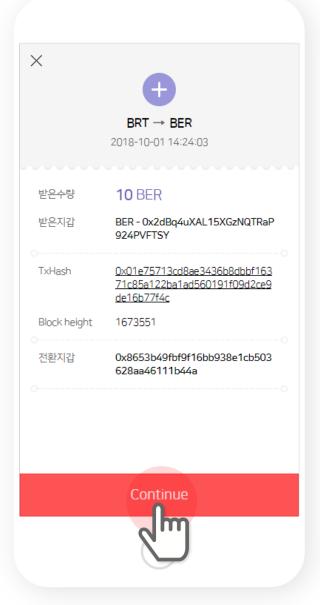

### 5. Once the conversion is completed you can check from the transaction history.

(The converted amount can be checked from the wallet address used during the conversion request.)

Wallet from where the BRT is sent

Wallet where the converted BER has been received.